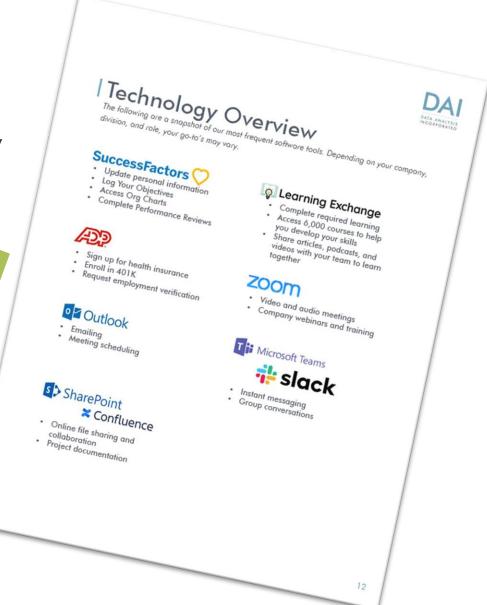

### **Technology Overview**

The following are a snapshot of our most frequent software tools. Depending on your company, division, and role, your go-to's may vary.

Find this helpful list in your **Teammate Resources** binder.

### **ADP Self-Service Portal**

This platform allows employees to record work time, access pay records and enroll in benefits.

### Learning Exchange

With over 6000 courses, and a built-in social platform, you'll uplevel your skills and have a transcript to prove it.